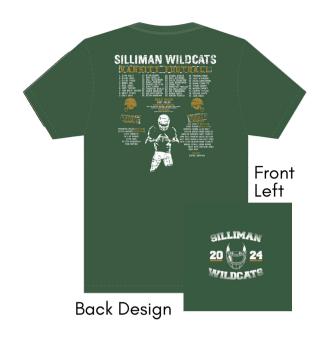

## ROSTER HOMECOMING (Dark Green) (Deep Red)

|                                  |                    | Indicate # |       | Indicate # |                            |       |                |
|----------------------------------|--------------------|------------|-------|------------|----------------------------|-------|----------------|
| youth                            | XS                 |            | +     |            | x \$20                     | =     | \$             |
| youth                            | S                  |            | +     |            | x \$20                     | =     | \$             |
| youth                            | M                  |            | +     |            | x \$20                     | =     | \$             |
| youth                            | L                  |            | +     |            | x \$20                     | =     | \$             |
| youth                            | XL                 |            | +     |            | x \$20                     | =     | \$             |
|                                  |                    |            |       |            |                            |       |                |
|                                  | $\sim$             |            |       |            |                            |       |                |
| adult                            | S                  |            | +     |            | x \$20                     | =     | \$             |
| adult<br>adult                   |                    |            | +     |            | x \$20<br>x \$20           |       | \$<br>\$       |
|                                  | M                  |            |       |            |                            | =     |                |
| adult<br>adult                   | M                  |            | +     |            | x \$20                     | =     | \$             |
| adult<br>adult<br>adult<br>adult | M<br>L<br>XL<br>2X |            | +     |            | x \$20<br>x \$20           | = =   | \$<br>\$       |
| adult<br>adult<br>adult          | M<br>L<br>XL<br>2X |            | +++++ |            | x \$20<br>x \$20<br>x \$20 | = = = | \$<br>\$<br>\$ |