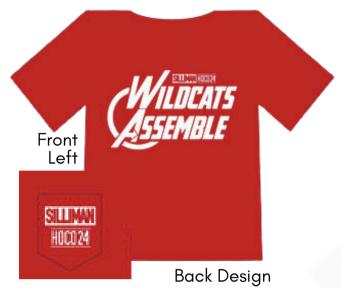

## ROSTER HOMECOMING (Dark Green) (Deep Red)

|                                  |                    | Indicate # |       | Indicate # |                            |       |                |
|----------------------------------|--------------------|------------|-------|------------|----------------------------|-------|----------------|
| youth                            | XS                 |            | +     |            | x \$20                     | =     | \$             |
| youth                            | S                  |            | +     |            | x \$20                     | =     | \$             |
| youth                            | M                  |            | +     |            | x \$20                     | =     | \$             |
| youth                            | L                  |            | +     |            | x \$20                     | =     | \$             |
| youth                            | XL                 |            | +     |            | x \$20                     | =     | \$             |
|                                  |                    |            |       |            |                            |       |                |
|                                  | $\sim$             |            |       |            |                            |       |                |
| adult                            | S                  |            | +     |            | x \$20                     | =     | \$             |
| adult<br>adult                   |                    |            | +     |            | x \$20<br>x \$20           |       | \$<br>\$       |
|                                  | M                  |            |       |            |                            | =     |                |
| adult<br>adult                   | M                  |            | +     |            | x \$20                     | =     | \$             |
| adult<br>adult<br>adult<br>adult | M<br>L<br>XL<br>2X |            | +     |            | x \$20<br>x \$20           | = =   | \$<br>\$       |
| adult<br>adult<br>adult          | M<br>L<br>XL<br>2X |            | +++++ |            | x \$20<br>x \$20<br>x \$20 | = = = | \$<br>\$<br>\$ |