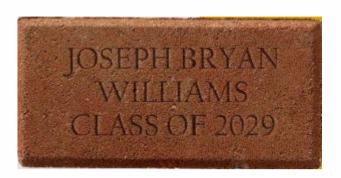

Engraved bricks may commemorate your own time at Silliman, or honor the memory of a loved one. By purchasing a brick you are helping to support the students, faculty, and staff of Silliman Institute.

4x 8 Brick
3 Lines of Text
15 Characters Per Line

\$100.00

WE WELCOME ALL STUDENTS, ALUMNI, AND FRIENDS OF SILLIMAN TO LEAVE YOUR MARK! BUY A PERSONALIZED BRICK AND BECOME PART OF THE SILLIMAN INSTITUTE LEGACY!

Please complete the boxes below with the desired wording for your brick. Any symbol (Period, Comma, Dash) is considered one space. Do not try to center the text. All text will be centered unless otherwise noted. The brick will be engraved in all caps in Californian FB font.